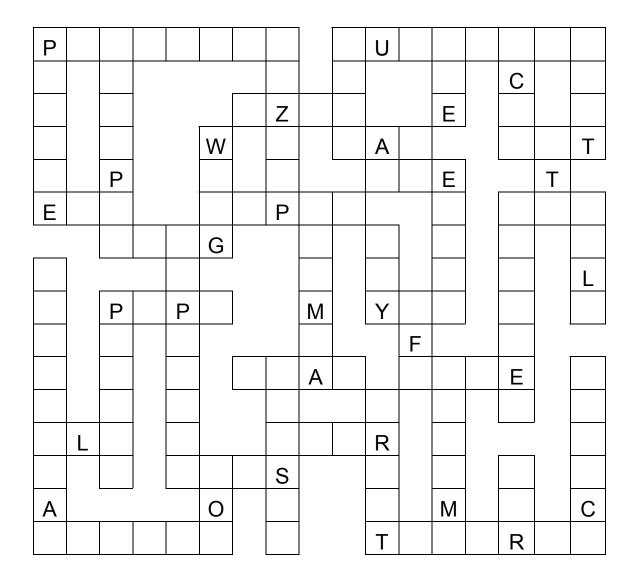

# **TANOZZI WORDS**#303PATIENCE

In this puzzle you must place all 45 words in their correct location. Words may be standard left to right, backwards or upside down. The letters in the table provide a word clue to get you started. The words are as below: All squares must be occupied with words provided. Score ten points for each correct word. Score 450 points, you are '**Amazing'**!

ADMIRE, ALL, AN, ASSUME, AT, ATE, CABLES, CANADIANS, CRUNCH, DAN, EAT, EVE, FACE, GROW, HARVEST, ICE, IMPROVED, IRAN, LAZY, OFF, PACE, PATIENCE, PET, PIPE, PLEASE, POST, PRECIOUS, PURPLE, PUZZLE, RAY, RON, ROPES, RUSSIA, SAND, SAT, SHELTER,