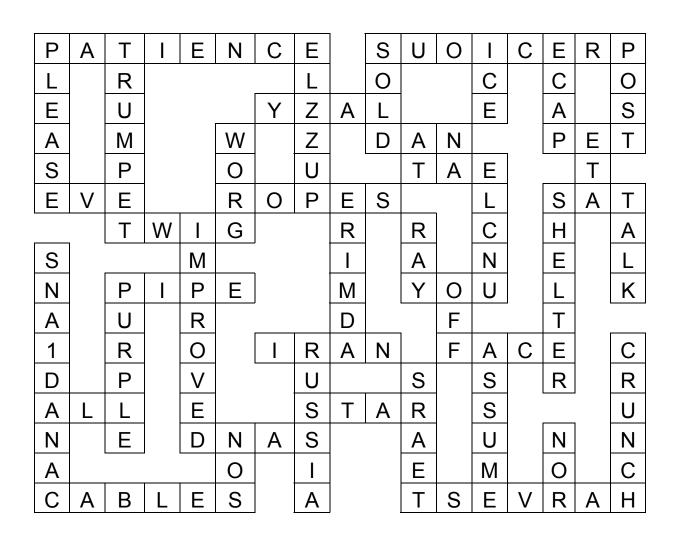

#### Mind and Memory

Puzzles and Games to Sharpen the Brain

## **TANOZZI #303**

## SAMPLE



# **TANOZZI WORDS**#303PATIENCE

In this puzzle you must place all 45 words in their correct location. Words may be standard left to right, backwards or upside down. The letters in the table provide a word clue to get you started. The words are as below: All squares must be occupied with words provided. Score ten points for each correct word. Score 450 points, you are '**Amazing'**!

ADMIRE, ALL, AN, ASSUME, AT, ATE, CABLES, CANADIANS, CRUNCH, DAN, EAT, EVE, FACE, GROW, HARVEST, ICE, IMPROVED, IRAN, LAZY, OFF, PACE, PATIENCE, PET, PIPE, PLEASE, POST, PRECIOUS, PURPLE, PUZZLE, RAY, RON, ROPES, RUSSIA, SAND, SAT, SHELTER,



## TANOSHI WORDS #303 SOLUTIONS