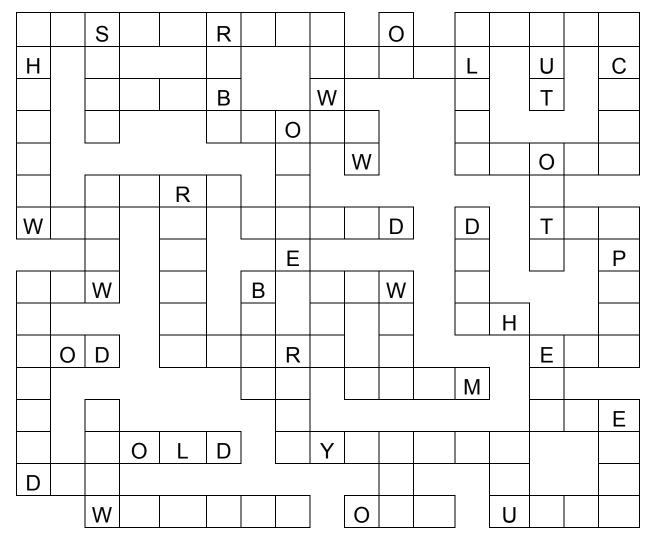

# **TANOZZI WORDS**#301YESTERDAY

In this puzzle you must place all 51 words in their correct location. Words may be standard left to right, backwards or upside down. The letters in the table provide a word clue to get you started. All squares must be occupied with words provided. Score ten points for each correct word. Score 510 points, you are very '**Brainy**'!

ADD, ANGEL, ARE, AWE, BEAR, BOOST, CLIMB, CLOCK, DARE, DAVE, DOE, DROVE, EVE, GIN, GO, GOLD, HE, LAMB, LEARN, MATE, MYSTERY, NAME, OLIVE, ONTO, OR, OUT, OWE, PAW, PLEASED, RECALL, RIBS, ROOM, SAT, SCONE, SOLD, SPADE, TOW, TRICK, UPON, WAG. WAGE, WAIT, WE, WEALTHY, WHO, WINDOW, WAP, WOOD, YAWN, YESTERDAY, YOU ....