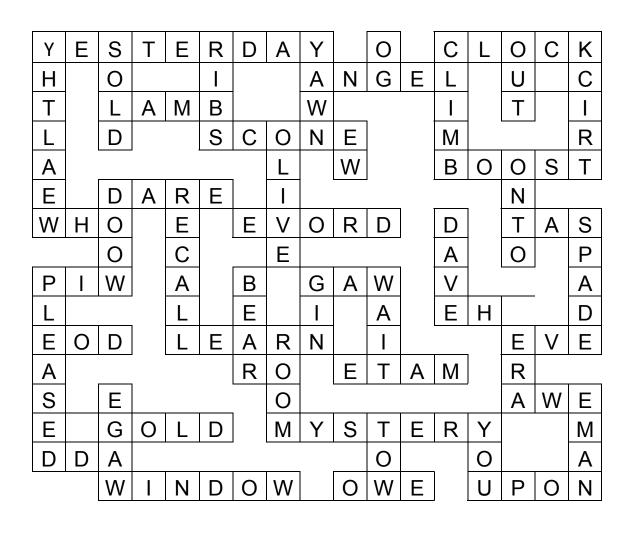

mory

Puzzles and Games to Sharpen the Brain

## **TANOZZI #301**

## SAMPLE



# **TANOZZI WORDS**#301YESTERDAY

In this puzzle you must place all 51 words in their correct location. Words may be standard left to right, backwards or upside down. The letters in the table provide a word clue to get you started. All squares must be occupied with words provided. Score ten points for each correct word. Score 510 points, you are very '**Brainy**'!

ADD, ANGEL, ARE, AWE, BEAR, BOOST, CLIMB, CLOCK, DARE, DAVE, DOE, DROVE, EVE, GIN, GO, GOLD, HE, LAMB, LEARN, MATE, MYSTERY, NAME, OLIVE, ONTO, OR, OUT, OWE, PAW, PLEASED, RECALL, RIBS, ROOM, SAT, SCONE, SOLD, SPADE, TOW, TRICK, UPON, WAG. WAGE, WAIT, WE, WEALTHY, WHO, WINDOW, WAP, WOOD, YAWN, YESTERDAY, YOU ....



### TANOZZI WORDS #301 SOLUTIONS